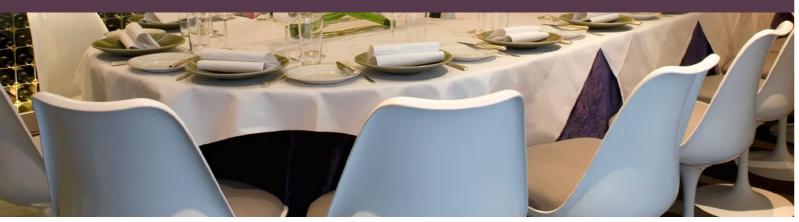

## PRIVATE DINING

There are two elegant private dining rooms and an outdoor terrace, which are all available for your exclusive use.

Our main private dining room adjoins the restaurant, opposite the 'wall of wine'. Its full-height, glazed doors can be shut to offer total seclusion and privacy or can be left open so that guests can enjoy the vibrant atmosphere of the restaurant.

The beautiful Garden Room, our second private dining room, offers seclusion, with the benefit of a view of the main restaurant, through its full height glass doors.

Our fabulous Restaurant Terrace has a garden feel and is situated on the right hand side of the restaurant.

**Capacities** 

**PRIVATE ROOM** 

25 people

On one oval table - seated

40 people

Standing reception only

**GARDEN ROOM** 

16 people

On one oval table – seated

25 people

Standing reception only

**RESTAURANT TERRACE** 

30 people

Seated

60 people

Standing reception only