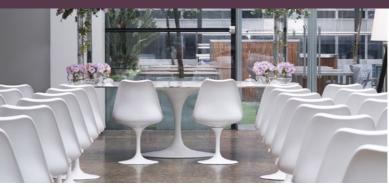

## PRIVATE DINING

There are two elegant private dining rooms and an outdoor terrace, which are all available for your exclusive use.

Our main private dining room adjoins the restaurant, opposite the 'wall of wine'. Its full-height, glazed doors can be shut to offer total seclusion and privacy or can be left open so that guests can enjoy the vibrant atmosphere of the restaurant.

The beautiful Garden Room, our second private dining room, offers seclusion, with the benefit of a view of the main restaurant, through its full height glass doors.

Our fabulous Restaurant Terrace has a garden feel and is situated on the right hand side of the restaurant.