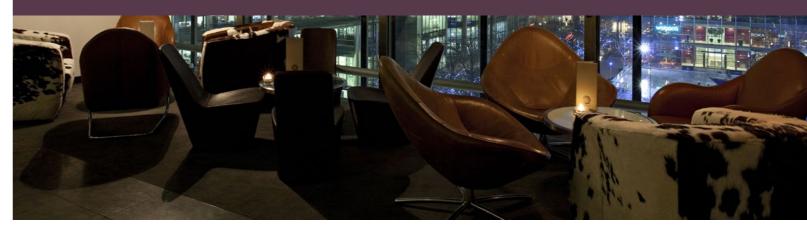

Whereas the funky atmosphere of The Leather Bar, situated between the bar and the restaurant areas, could be hired exclusively for standing receptions.

#### THE LEATHER BAR

45 people

Standing reception