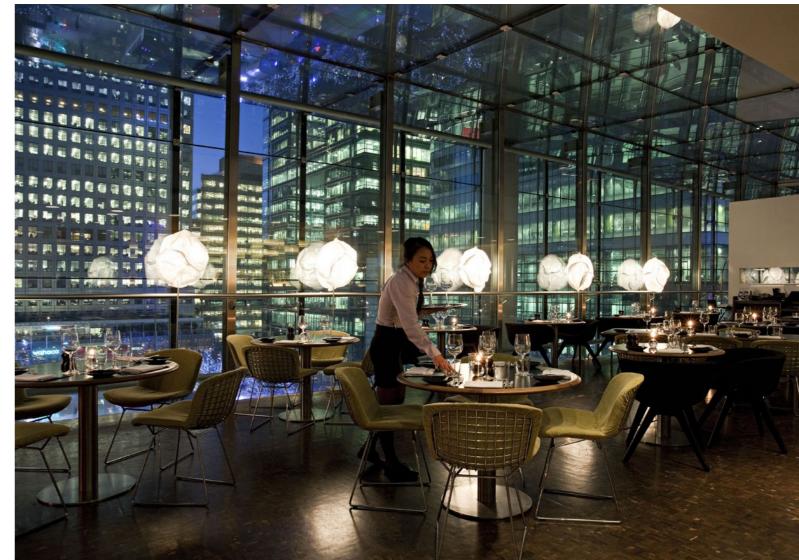

# MODERN FRENCH WITH SPECTACULAR VIEWS

Plateau and its Bar & Grill are flanked by two terraces, providing a calm oasis away from the bustle of Canary Wharf below. The beautifully-designed interior vies for attention with the views across the glass towers, whilst attentive service and some very accomplished French cooking make for a memorable experience.

Sitting atop Canada Place opposite One Canada Square tower, offering a view like no other in London, reminiscent of the great cityscapes of New York and Tokyo. Plateau buzzes with the confidence of a big city by day, inspired in equal measure by the glamour of mid-century Manhattan and the classics of French cooking. The venue's main feature is its huge glass windows, which bathe the dining area in beautiful natural light and highlight the two distinct dining areas. Complementing the elegant main dining-room is the more informal Bar & Grill, whilst outdoor terraces on either side provide al fresco dining vantage points.