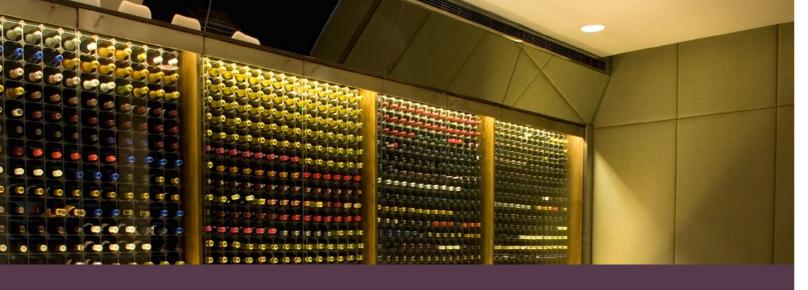

## PRIVATE DINING

There are two elegant private dining rooms and an outdoor terrace, which are all available for your exclusive use.

Our main private dining room adjoins the restaurant, opposite the 'wall of wine'. Its full-height, glazed doors can be shut to offer total seclusion and privacy or can be left open so that guests can enjoy the vibrant atmosphere of the restaurant.