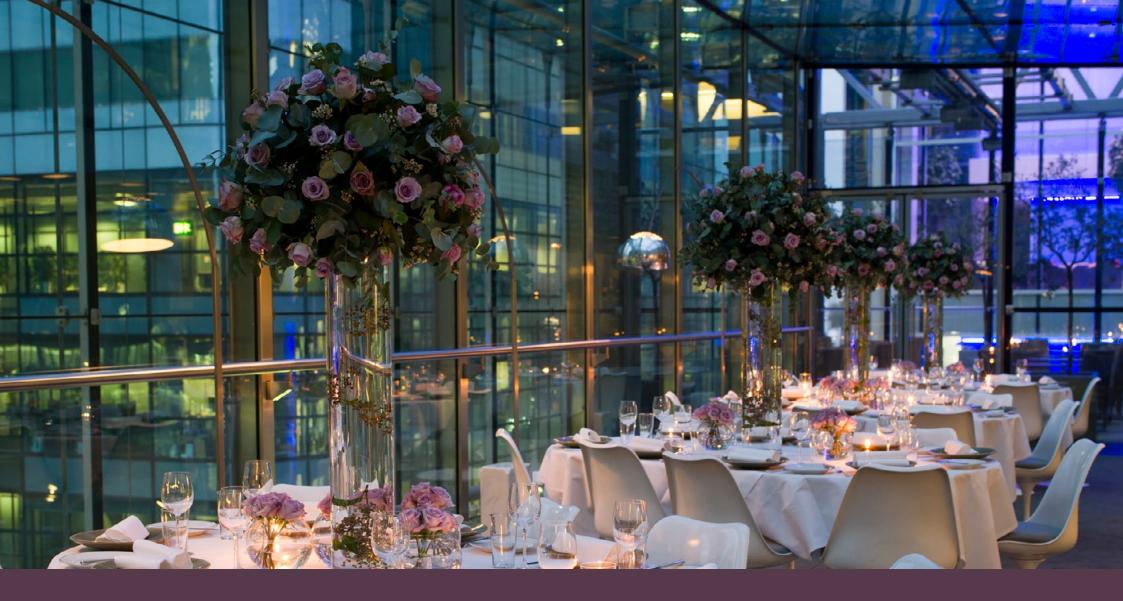

# WEDDINGS

•••••

Plateau is available for Exclusive Hire for wedding receptions and ceremonies during the week and on weekends, offering a stylish and chic setting for any cosmopolitan couple.

With stunning views over the Canary Wharf skyscrapers and its Manhattan interior, Plateau is the perfect wedding venue. The striking glass façade bathes the restaurant in natural light, creating a special sense of well-being for a beautiful day.

Our Restaurant Terrace is an ideal alternative for an intimate gathering.

Our events team is here to manage every detail of your perfect day.