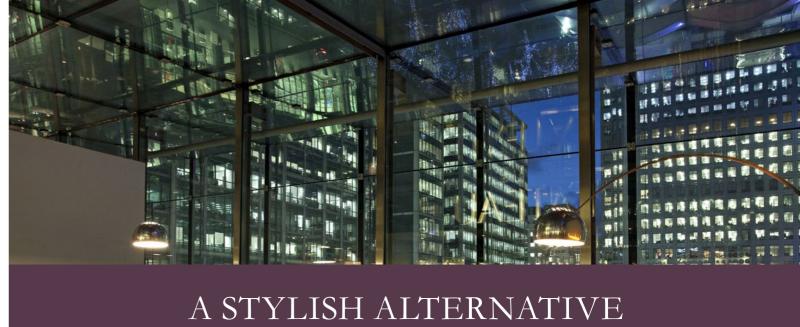

# MODERN FRENCH WITH SPECTACULAR VIEWS

Plateau and its Bar & Grill are flanked by two terraces, providing a calm oasis away from the bustle of Canary Wharf below. The beautifully-designed interior vies for attention with the views across the glass towers, whilst attentive service and some very accomplished French cooking make for a memorable experience.

Sitting atop Canada Place opposite One Canada Square tower, offering a view like no other in London, reminiscent of the great cityscapes of New York and Tokyo. Plateau buzzes with the confidence of a big city by day, inspired in equal measure by the glamour of mid-century Manhattan and the classics of French cooking. The venue's main feature is its huge glass windows, which bathe the dining area in beautiful natural light and highlight the two distinct dining areas. Complementing the elegant main dining-room is the more informal Bar & Grill, whilst outdoor terraces on either side provide al fresco dining vantage points.